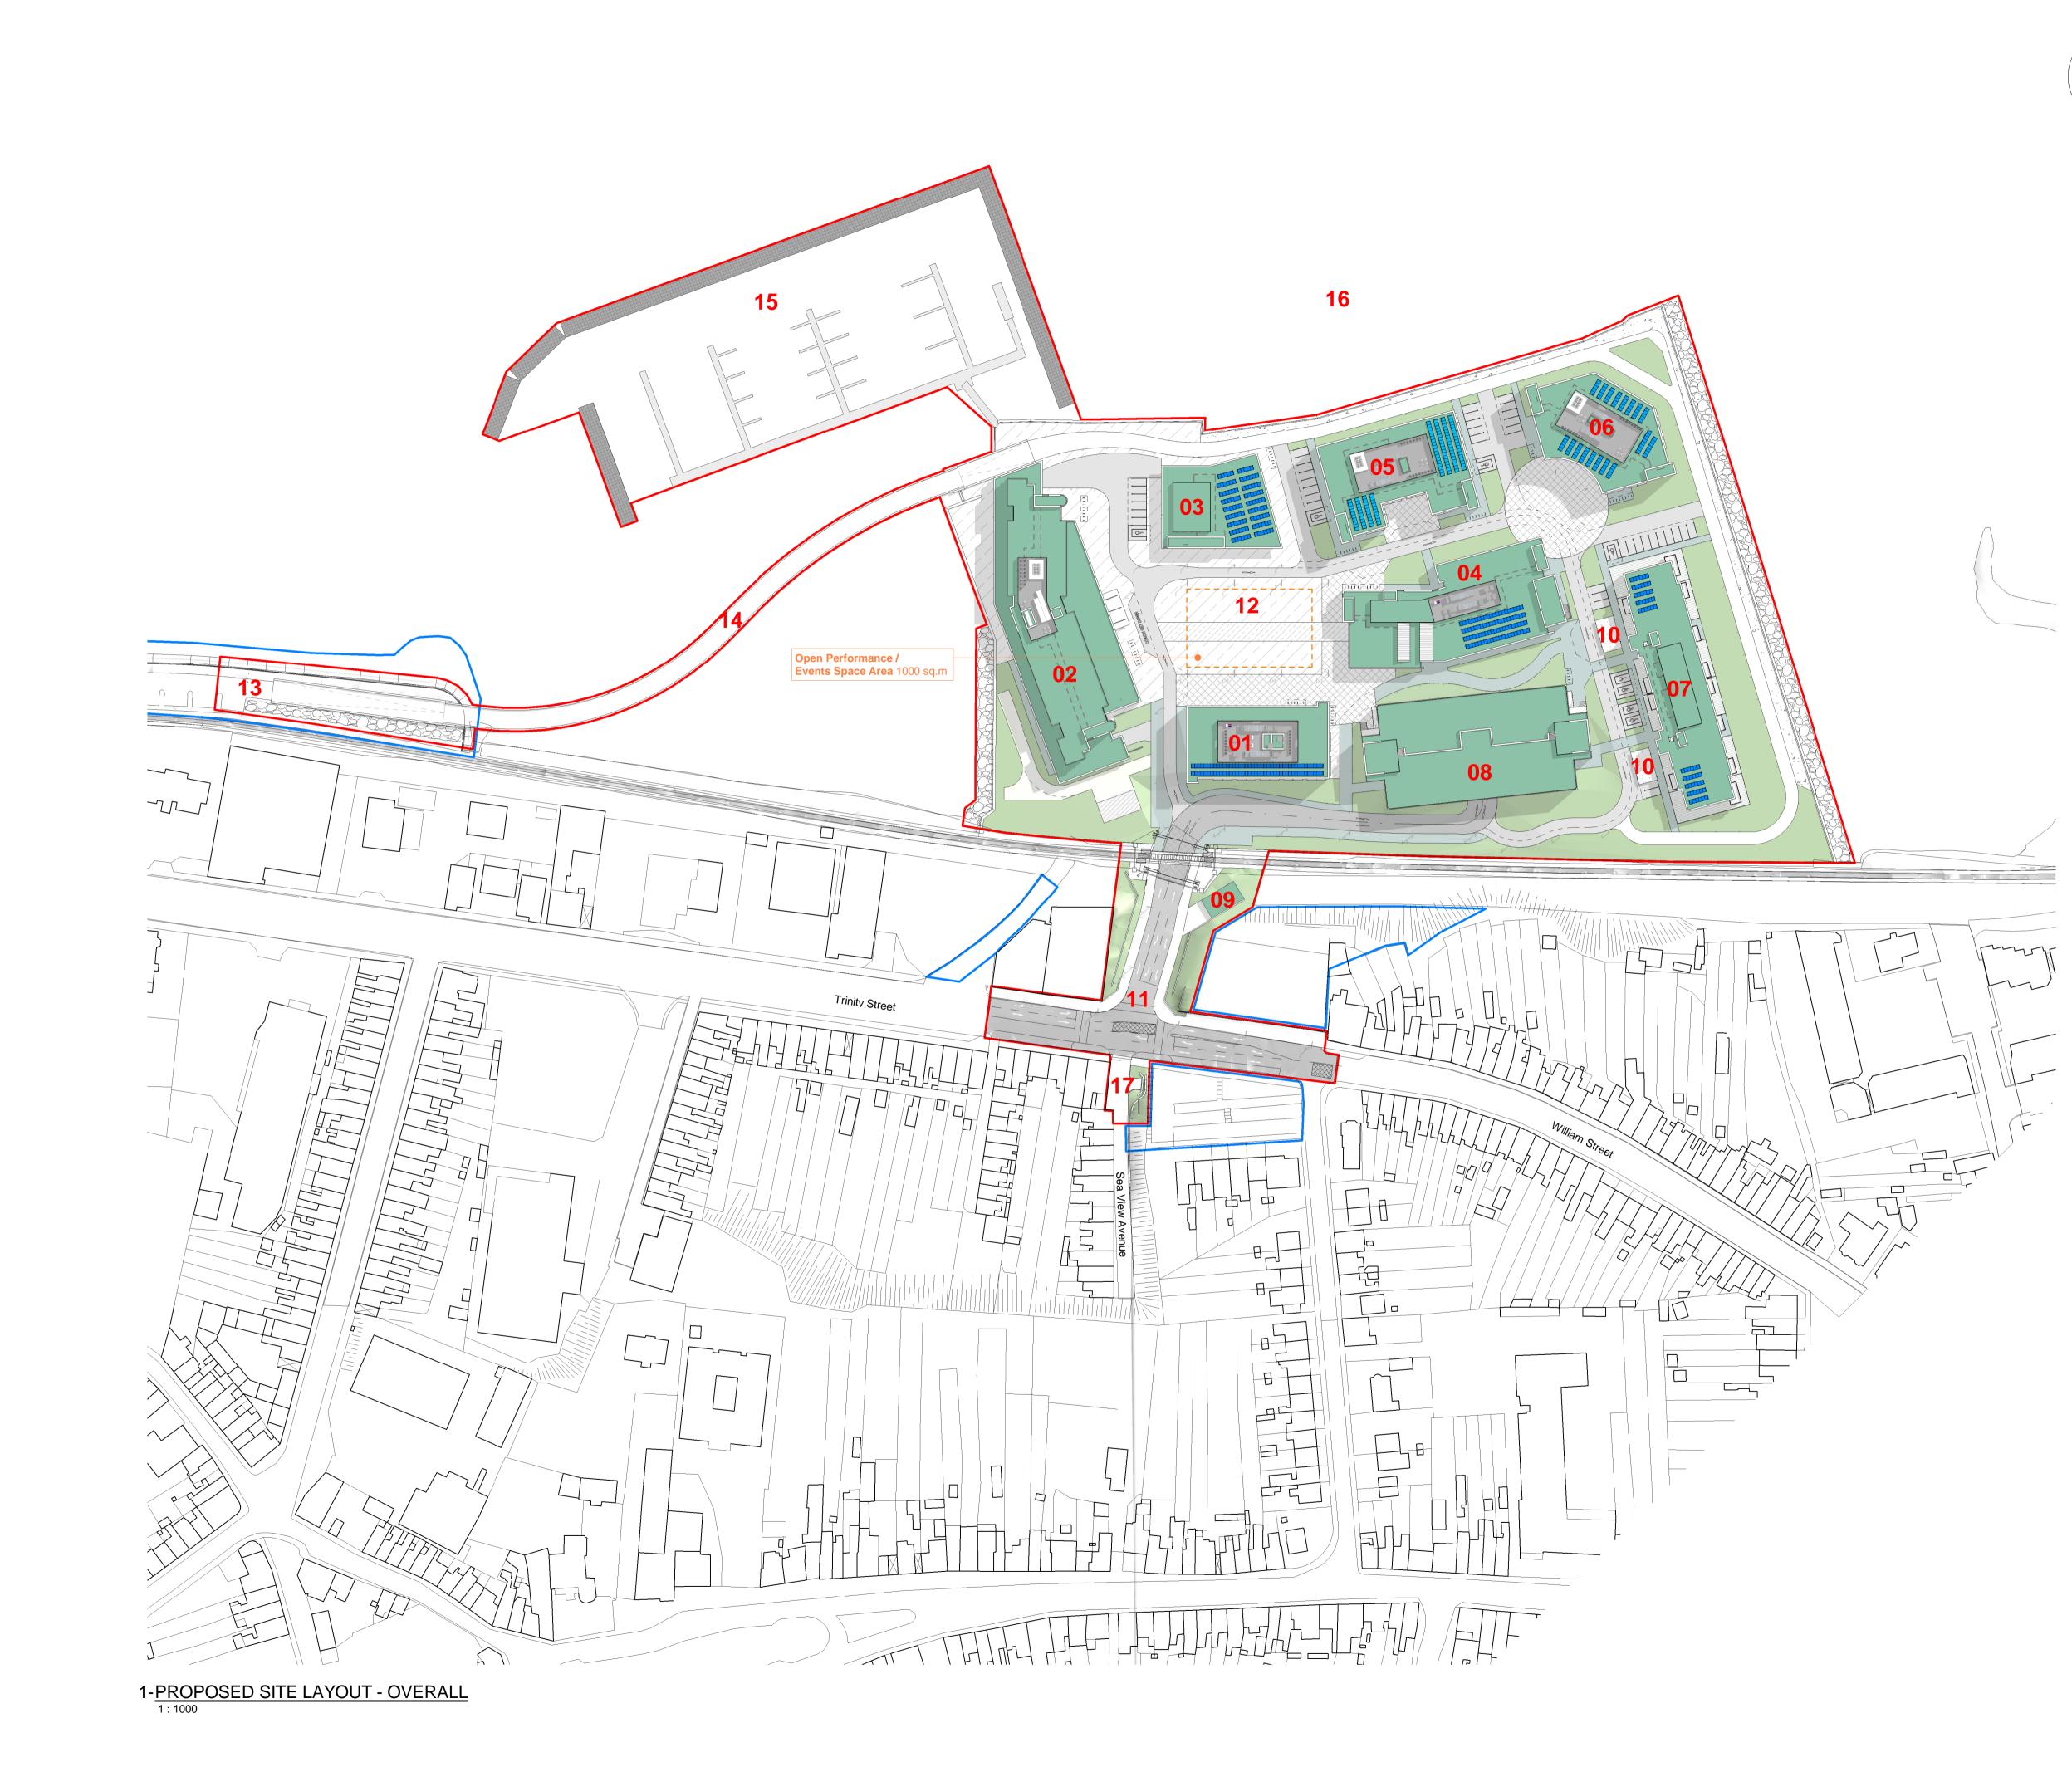

### NOTES:

1. Trinity Wharf site information (existing levels and materials etc) from Cardinal Surveys Drawing Ref: 18-125-02

- 2. ITM coordinates E705520, N621320
- 3.Ordnance Survey Ireland License No AR 009418 © Government of Ireland OS Map Sheet reference numbers: 5451-23, 5451-22
- Levels and contours are relative to Malin Head Ordnance Datum

### <u>KEY:</u>

APPLICATION SITE OUTLINED IN RED (TOTAL AREA: 55,000m2; 5.5 Ha approx)

ADJACENT LANDS IN CONTROL OF THE APPLICANT OUTLINED IN BLUE

**OPEN PERFORMANCE /** EVENTS SPACE AREA (1000m2 approx)

| K | <b>C</b> | v |  |
|---|----------|---|--|

| <u>KE</u> | <u>Y:</u> |                                  |
|-----------|-----------|----------------------------------|
| 01        | -         | OFFICE (TYPE C)                  |
| 02        | -         | 120 BEDROOM HOTEL                |
| 03        | -         | <b>RESTAURANT / CAFE</b>         |
| 04        | -         | CULTURAL CENTRE                  |
| 05        | -         | OFFICE (TYPE B)                  |
| 06        | -         | OFFICE (TYPE A - HQ)             |
| 07        | -         | RESIDENTIAL                      |
| 08        | -         | MULTI-STOREY CARPARK             |
| 09        | -         | MANAGEMENT BUILDING              |
| 10        | -         | <b>BICYCLE &amp; BIN SHELTER</b> |
| 11        | -         | ACCESS ROADWAY                   |
| 12        | -         | CENTRAL PLAZA                    |
| 13        | -         | ST. PAUL'S QUAY                  |
| 14        | -         | <b>BOARDWALK / LINK BRIDGE</b>   |
| 15        | -         | 64 BERTH MARINA                  |
| 16        | -         | WEXFORD HARBOUR                  |
| 17        | -         | TURNING HEAD                     |
|           |           |                                  |

## PROPOSED SITE LAYOUT - OVERALL

| PROJECT STAGE:                  | Stage 4: PLANNING APPLICATION |                    |          |  |
|---------------------------------|-------------------------------|--------------------|----------|--|
| TWW-STW-00-ZZ-DR-A-131-2001 P01 |                               |                    |          |  |
| DRAWING NO.                     |                               |                    | REVISION |  |
| 15058                           |                               | Philip Jackson     |          |  |
| PROJECT NO. F                   |                               | PROJECT ARCHITECT: |          |  |
| TH                              | I PJ                          |                    |          |  |
| DRAWN BY:                       |                               | CHECKED BY:        |          |  |
| As indicated                    |                               | 2019.02.07         |          |  |
| SCALE @A1                       |                               | ISSUED:            |          |  |